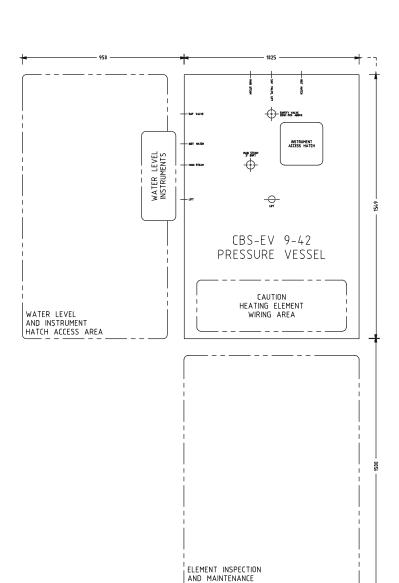

# PRODUCT SPECIFICATIONS

ACCESS AREA

# FOOTPRINT + CLEARANCE

Width Depth Height 1320 + 950 2000 + 1500 2700 + 500

Copyright © 2024 Concept Boiler Systems ABN 73 449 559 176. Subject to change without notice. Commercial-in-confidence unless otherwise advised.