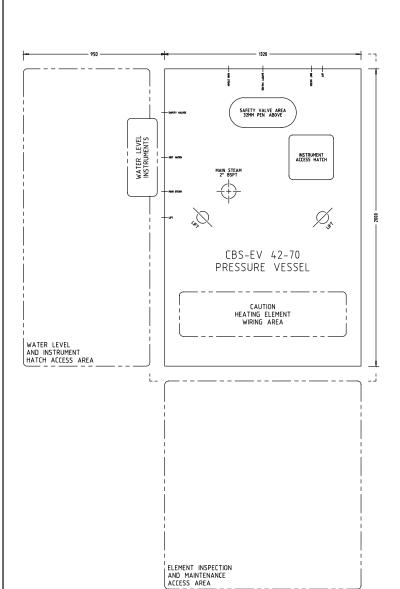

### FOOTPRINT + CLEARANCE

Width Depth Height 1320 + 950 2000 + 1500

2700 + 500

Copyright © 2024 Concept Boiler Systems ABN 73 449 559 176. Subject to change without notice. Commercial-in-confidence unless otherwise advised.